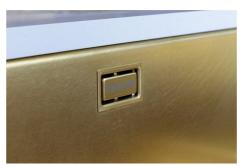

#### **DETAILS**

| Coloring               | Gold                                                            |
|------------------------|-----------------------------------------------------------------|
| Edge/Installation Type | Undermount                                                      |
| Finish                 | PVD                                                             |
| Material               | AISI 304 stainless steel                                        |
| Texture                | Vintage                                                         |
| Base                   | 45 cm                                                           |
| Dimensions             | 440x440 mm                                                      |
| Standard fittings      | Fixing hooks, gasket, drain, overflow and siphon, boxed packing |
| Mixer holes            | No standard holes                                               |
|                        |                                                                 |

| Built-in hole             | View technical data sheet                                                                                                                                                                                                                                                                                                                    |
|---------------------------|----------------------------------------------------------------------------------------------------------------------------------------------------------------------------------------------------------------------------------------------------------------------------------------------------------------------------------------------|
| Drainer                   | No                                                                                                                                                                                                                                                                                                                                           |
| Width                     | 44 cm                                                                                                                                                                                                                                                                                                                                        |
| Bowl dimension            | 400 x 400 mm                                                                                                                                                                                                                                                                                                                                 |
| Number of bowls           | 1 bowl                                                                                                                                                                                                                                                                                                                                       |
| Waste fitting             | 3,5" drain                                                                                                                                                                                                                                                                                                                                   |
| FEATURES                  |                                                                                                                                                                                                                                                                                                                                              |
| VINTAGE PVD               | The prestigious PVD finish combines with the care for detail of the Vintage finish, to create a combination of unique elegance.                                                                                                                                                                                                              |
| Gold                      | The Gold finish is obtained by treating the steel with a physical process called PVD (Physical Vacuum Deposition) which deposits particles of noble metals on the surface. The result is a unique and refined aesthetic effect, and an improvement in the mechanical properties of the steel that is more resistant to shocks and scratches. |
| Basket 3,5" waste fitting | The drain is equipped with a large 3.5" drain, with the practical basket cap that prevents the discharge of solid parts.                                                                                                                                                                                                                     |
| High thickness            | 1mm thick steel. A significant thickness, which guarantees the maximum sturdiness and durability.                                                                                                                                                                                                                                            |
| Perimetral overflow       | The overflow is always a security on the Foster sinks that prevents the overflow of water in case of oversights. The perimeter drain solution improves aesthetics thanks to its square and essential shape.                                                                                                                                  |
| Small radius              | Bowls with squared shapes with a modern design and an increased capacity, for a minimal aesthetics connected with an extreme practicity.                                                                                                                                                                                                     |