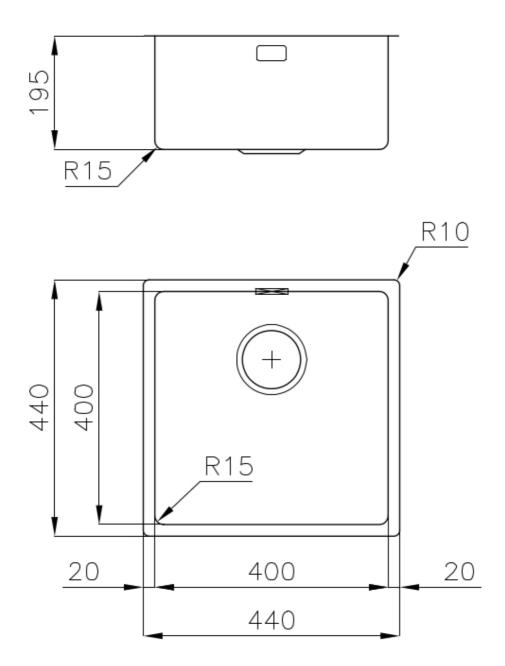

#### **DETAILS**

| Coloring               | Gold                                                            |
|------------------------|-----------------------------------------------------------------|
| Edge/Installation Type | Undermount                                                      |
| Finish                 | PVD                                                             |
| Material               | AISI 304 stainless steel                                        |
| Texture                | Vintage                                                         |
| Base                   | 45 cm                                                           |
| Dimensions             | 440x440 mm                                                      |
| Standard fittings      | Fixing hooks, gasket, drain, overflow and siphon, boxed packing |
| Mixer holes            | No standard holes                                               |
|                        |                                                                 |

| Built-in hole             | View technical data sheet                                                                                                                                                                                                                                                                                                                    |
|---------------------------|----------------------------------------------------------------------------------------------------------------------------------------------------------------------------------------------------------------------------------------------------------------------------------------------------------------------------------------------|
| Drainer                   | No                                                                                                                                                                                                                                                                                                                                           |
| Width                     | 44 cm                                                                                                                                                                                                                                                                                                                                        |
| Bowl dimension            | 400 x 400 mm                                                                                                                                                                                                                                                                                                                                 |
| Number of bowls           | 1 bowl                                                                                                                                                                                                                                                                                                                                       |
| Waste fitting             | 3,5" drain                                                                                                                                                                                                                                                                                                                                   |
| FEATURES                  |                                                                                                                                                                                                                                                                                                                                              |
| VINTAGE PVD               | The prestigious PVD finish combines with the care for detail of the Vintage finish, to create a combination of unique elegance.                                                                                                                                                                                                              |
| Gold                      | The Gold finish is obtained by treating the steel with a physical process called PVD (Physical Vacuum Deposition) which deposits particles of noble metals on the surface. The result is a unique and refined aesthetic effect, and an improvement in the mechanical properties of the steel that is more resistant to shocks and scratches. |
| Basket 3,5" waste fitting | The drain is equipped with a large 3.5" drain, with the practical basket cap that prevents the discharge of solid parts.                                                                                                                                                                                                                     |
| High thickness            | 1mm thick steel. A significant thickness, which guarantees the maximum sturdiness and durability.                                                                                                                                                                                                                                            |
| Perimetral overflow       | The overflow is always a security on the Foster sinks that prevents the overflow of water in case of oversights. The perimeter drain solution improves aesthetics thanks to its square and essential shape.                                                                                                                                  |
| Small radius              | Bowls with squared shapes with a modern design and an increased capacity, for a minimal aesthetics connected with an extreme practicity.                                                                                                                                                                                                     |

## **TECHNICAL DATA**