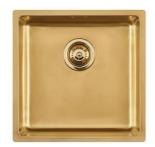

# Sink KE - R15 Vintage Gold

Kitchen Sinks Code: 2156 889

#### **DETAILS**

| Coloring               | Gold                                                            |
|------------------------|-----------------------------------------------------------------|
| Edge/Installation Type | Undermount                                                      |
| Finish                 | PVD                                                             |
| Material               | AISI 304 stainless steel                                        |
| Texture                | Vintage                                                         |
| Base                   | 45 cm                                                           |
| Dimensions             | 440x440 mm                                                      |
| Standard fittings      | Fixing hooks, gasket, drain, overflow and siphon, boxed packing |
| Mixer holes            | No standard holes                                               |
|                        |                                                                 |

| Built-in hole             | View technical data sheet                                                                                                                                                                                                                                                                                                                    |
|---------------------------|----------------------------------------------------------------------------------------------------------------------------------------------------------------------------------------------------------------------------------------------------------------------------------------------------------------------------------------------|
| Drainer                   | No                                                                                                                                                                                                                                                                                                                                           |
| Width                     | 44 cm                                                                                                                                                                                                                                                                                                                                        |
| Bowl dimension            | 400 x 400 mm                                                                                                                                                                                                                                                                                                                                 |
| Number of bowls           | 1 bowl                                                                                                                                                                                                                                                                                                                                       |
| Waste fitting             | 3,5" drain                                                                                                                                                                                                                                                                                                                                   |
| FEATURES                  |                                                                                                                                                                                                                                                                                                                                              |
| VINTAGE PVD               | The prestigious PVD finish combines with the care for detail of the Vintage finish, to create a combination of unique elegance.                                                                                                                                                                                                              |
| Gold                      | The Gold finish is obtained by treating the steel with a physical process called PVD (Physical Vacuum Deposition) which deposits particles of noble metals on the surface. The result is a unique and refined aesthetic effect, and an improvement in the mechanical properties of the steel that is more resistant to shocks and scratches. |
| Basket 3,5" waste fitting | The drain is equipped with a large 3.5" drain, with the practical basket cap that prevents the discharge of solid parts.                                                                                                                                                                                                                     |
| High thickness            | 1mm thick steel. A significant thickness, which guarantees the maximum sturdiness and durability.                                                                                                                                                                                                                                            |
| Perimetral overflow       | The overflow is always a security on the Foster sinks that prevents the overflow of water in case of oversights. The perimeter drain solution improves aesthetics thanks to its square and essential shape.                                                                                                                                  |
| Small radius              | Bowls with squared shapes with a modern design and an increased capacity, for a minimal aesthetics connected with an extreme practicity.                                                                                                                                                                                                     |