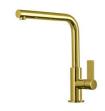

|



## **TECHNICAL DATA**



# Foster ==



Cut out size Dimensioni per foratura top

#### **GALLERY**







# Foster ==

### **OPTIONAL ACCESSORIES**



Cestello inox 8612 000



Glass chopping board 8631 300



HPDE Chopping board 8657 001



HPDE Twin chopping board 8644 101



Stainless steel plate rack 8100 154



8100 303 \* only in combination with the accessory 8644 101

Stainless steel plate rack



White basket 8612 100



**White bowl** 8153 100



Graters kit with ring-holder and food collection tray

8159 101

\* only in combination with the accessory 8644 101





Stainless steel perforated tray

8151 000

\* only in combination with the accessory 8644 101



Stainless steel plate rack

8100 201

### **RECOMMENDED PAIRINGS**



Mixer Tap Omega Gold

8497 700