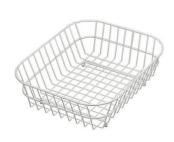

### **OPTIONAL ACCESSORIES**

Cestello inox 8612 000

Glass chopping board 8631 300

HPDE Chopping board 8657 001

HPDE Twin chopping board 8644 101

Stainless steel plate rack 8100 154

8100 303 \* only in combination with the accessory 8644 101

Stainless steel plate rack

White basket 8612 100

**White bowl** 8153 100

Graters kit with ring-holder and food collection tray

8159 101

\* only in combination with the accessory 8644 101

Stainless steel perforated tray