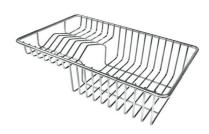

### **OPTIONAL ACCESSORIES**

Cestello inox 8612 000

Glass chopping board 8631 300

HPDE Chopping board 8657 001

HPDE Twin chopping board 8644 101

Stainless steel plate rack 8100 154

8100 303 \* only in combination with the accessory 8644 101

Stainless steel plate rack

White basket 8612 100

**White bowl** 8153 100

Graters kit with ring-holder and food collection tray

8159 101

\* only in combination with the accessory 8644 101

Stainless steel perforated tray

8151 000

\* only in combination with the accessory 8644 101

Stainless steel plate rack

8100 201