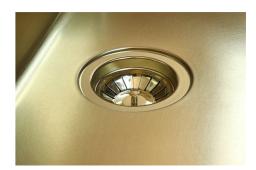

| Built-in hole             | View technical data sheet                                                                                                                                                                                                                                                                                                                    |
|---------------------------|----------------------------------------------------------------------------------------------------------------------------------------------------------------------------------------------------------------------------------------------------------------------------------------------------------------------------------------------|
| Drainer                   | No                                                                                                                                                                                                                                                                                                                                           |
| Width                     | 44 cm                                                                                                                                                                                                                                                                                                                                        |
| Bowl dimension            | 400 x 400 mm                                                                                                                                                                                                                                                                                                                                 |
| Number of bowls           | 1 bowl                                                                                                                                                                                                                                                                                                                                       |
| Waste fitting             | 3,5" drain                                                                                                                                                                                                                                                                                                                                   |
| FEATURES                  |                                                                                                                                                                                                                                                                                                                                              |
| VINTAGE PVD               | The prestigious PVD finish combines with the care for detail of the Vintage finish, to create a combination of unique elegance.                                                                                                                                                                                                              |
| Gold                      | The Gold finish is obtained by treating the steel with a physical process called PVD (Physical Vacuum Deposition) which deposits particles of noble metals on the surface. The result is a unique and refined aesthetic effect, and an improvement in the mechanical properties of the steel that is more resistant to shocks and scratches. |
| Basket 3,5" waste fitting | The drain is equipped with a large 3.5" drain, with the practical basket cap that prevents the discharge of solid parts.                                                                                                                                                                                                                     |
| High thickness            | 1mm thick steel. A significant thickness, which guarantees the maximum sturdiness and durability.                                                                                                                                                                                                                                            |
| Perimetral overflow       | The overflow is always a security on the Foster sinks that prevents the overflow of water in case of oversights. The perimeter drain solution improves aesthetics thanks to its square and essential shape.                                                                                                                                  |
| Small radius              | Bowls with squared shapes with a modern design and an increased capacity, for a minimal aesthetics connected with an extreme practicity.                                                                                                                                                                                                     |