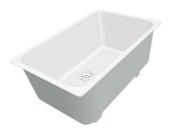

Stainless steel plate rack

White basket 8612 100

**White bowl** 8153 100

Graters kit with ring-holder and food collection tray

8159 101

\* only in combination with the accessory 8644 101

Stainless steel perforated tray