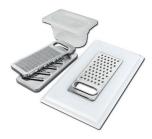

Stainless steel plate rack

White basket 8612 100

**White bowl** 8153 100

Graters kit with ring-holder and food collection tray

8159 101

\* only in combination with the accessory 8644 101

Stainless steel perforated tray