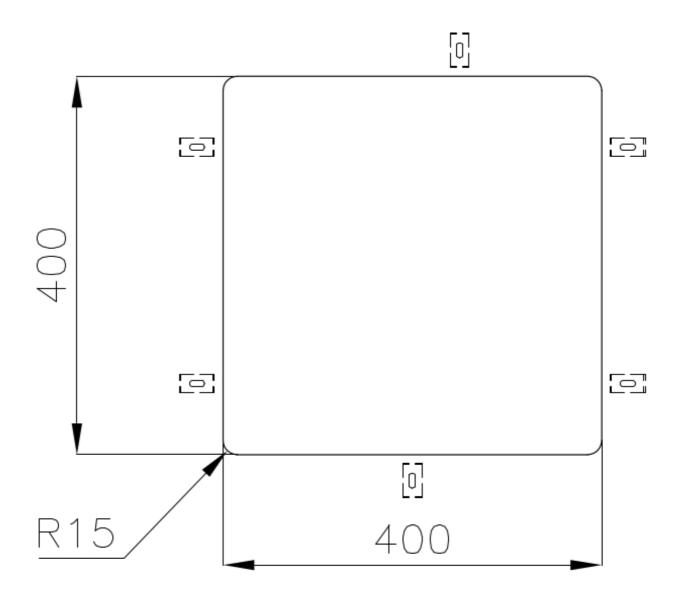

|
| Perimetral overflow       | The overflow is always a security on the Foster sinks that prevents the overflow of water in case of oversights. The perimeter drain solution improves aesthetics thanks to its square and essential shape.                                                                                                                                  |
| Small radius              | Bowls with squared shapes with a modern design and an increased capacity, for a minimal aesthetics connected with an extreme practicity.                                                                                                                                                                                                     |



## **TECHNICAL DATA**



# Foster ==



Cut out size Dimensioni per foratura top

#### **GALLERY**







# Foster ==

### **OPTIONAL ACCESSORIES**



Cestello inox 8612 000



Glass chopping board 8631 300



HPDE Chopping board 8657 001



HPDE Twin chopping board 8644 101



Stainless steel plate rack 8100 154



8100 303 \* only in combination with the accessory 8644 101

Stainless steel plate rack



White basket 8612 100



**White bowl** 8153 100



Graters kit with ring-holder and food collection tray

8159 101

\* only in combination with the accessory 8644 101





Stainless steel perforated tray

8151 000

\* only in combination with the accessory 8644 101



Stainless steel plate rack

8100 201

### **RECOMMENDED PAIRINGS**



Mixer Tap Omega Gold

8497 700