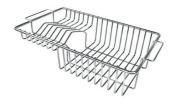

### **OPTIONAL ACCESSORIES**

Cestello inox 8612 000

Glass chopping board 8631 300

HPDE Chopping board 8657 001

HPDE Twin chopping board 8644 101

Stainless steel plate rack 8100 154

8100 303 \* only in combination with the accessory 8644 101

Stainless steel plate rack

White basket 8612 100

**White bowl** 8153 100

Graters kit with ring-holder and food collection tray

8159 101

\* only in combination with the accessory 8644 101

Stainless steel perforated tray