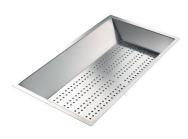

Stainless steel plate rack

White basket 8612 100

**White bowl** 8153 100

Graters kit with ring-holder and food collection tray

8159 101

\* only in combination with the accessory 8644 101

Stainless steel perforated tray

8151 000

\* only in combination with the accessory 8644 101

Stainless steel plate rack

8100 201